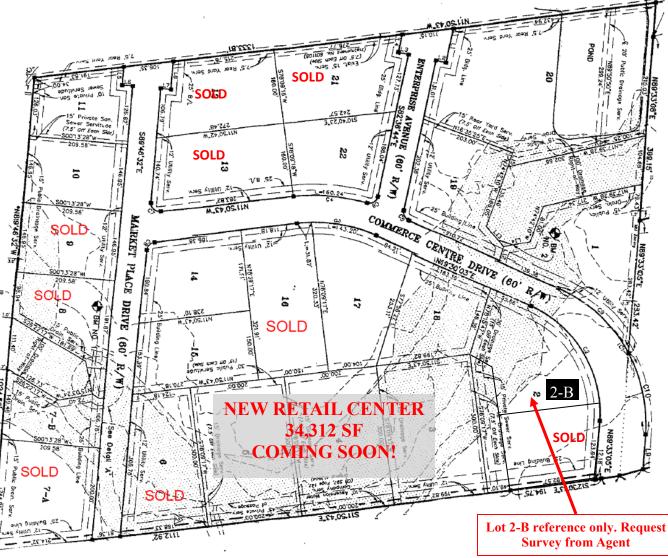

## **COMMERCE CENTRE - SITE PLAN**

## Located at th Prairieville, L

| LCLI              | MIKE - 31    |       | LAN                    |       |                                                               |        |                |      |     |
|-------------------|--------------|-------|------------------------|-------|---------------------------------------------------------------|--------|----------------|------|-----|
| ne Inte<br>LA     | ersection Ai | rline | Hwy. & Hw              | y 42  |                                                               |        | FALG<br>& ASSC | CIA  | J   |
| ce Per<br>Sq. Ft. | Asking Price |       |                        |       | <del>- 1002 </del>                                            | M.SY.C | SLIN 2526      |      |     |
| \$7.00            | \$383,236.00 | 127/  | 7.6.35 Prof. York 54.7 | 9/31X | (1/2, OM EGEN SIGN)  (2/2, OM EGEN SIGN)  (2/2, OM EGEN SIGN) |        | 25. 800        | a de | 118 |

| Lot | Sq. Ft. | Price Per<br>Sq. Ft. | Asking Price |
|-----|---------|----------------------|--------------|
| 1   | 54,748  | \$7.00               | \$383,236.00 |
| 2-B | 42,852  | \$8.00               | \$342,816.00 |
| 3   |         | RETAIL CTR           | FOR LEASE    |
| 4   |         | RETAIL CTR           | FOR LEASE    |
| 5   |         | RETAIL CTR           | FOR LEASE    |
| 7-B | 23,830  | \$6.00               | \$142,980.00 |
| 10  | 30,797  | \$6.00               | \$184,782.00 |
| 11  | 30,189  | \$6.00               | \$181,134.00 |
| 14  | 37,730  | \$6.00               | \$226,380.00 |
| 15  | 38,121  | \$6.00               | \$228,726.00 |
| 17  | 47,202  | \$6.00               | \$283,212.00 |
| 18  | 36,601  | \$6.00               | \$219,606.00 |
| 19  | 43,231  | \$6.00               | \$259,386.00 |
| 20  | 83,494  | \$4.00               | \$333,976.00 |
| 22  | 36,602  | \$6.00               | \$219,612.00 |