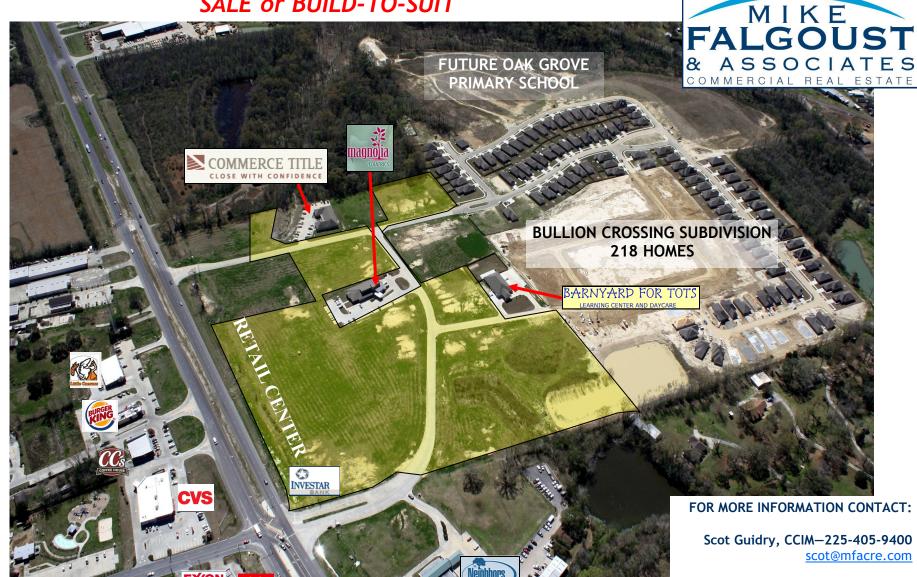

## COMMERCE CENTRE PARK RETAIL & OFFICE

Located Prairieville , LA @ the Intersection Airline Hwy. & Hwy 42

SALE or BUILD-TO-SUIT

MIKE FALGOUST & ASSOCIATES, LLC ● 10311 JEFFERSON HWY., STE A-1 ● BATON ROUGE, LA 70809 ● 225-778-5858 ● FAX 225-300-8081