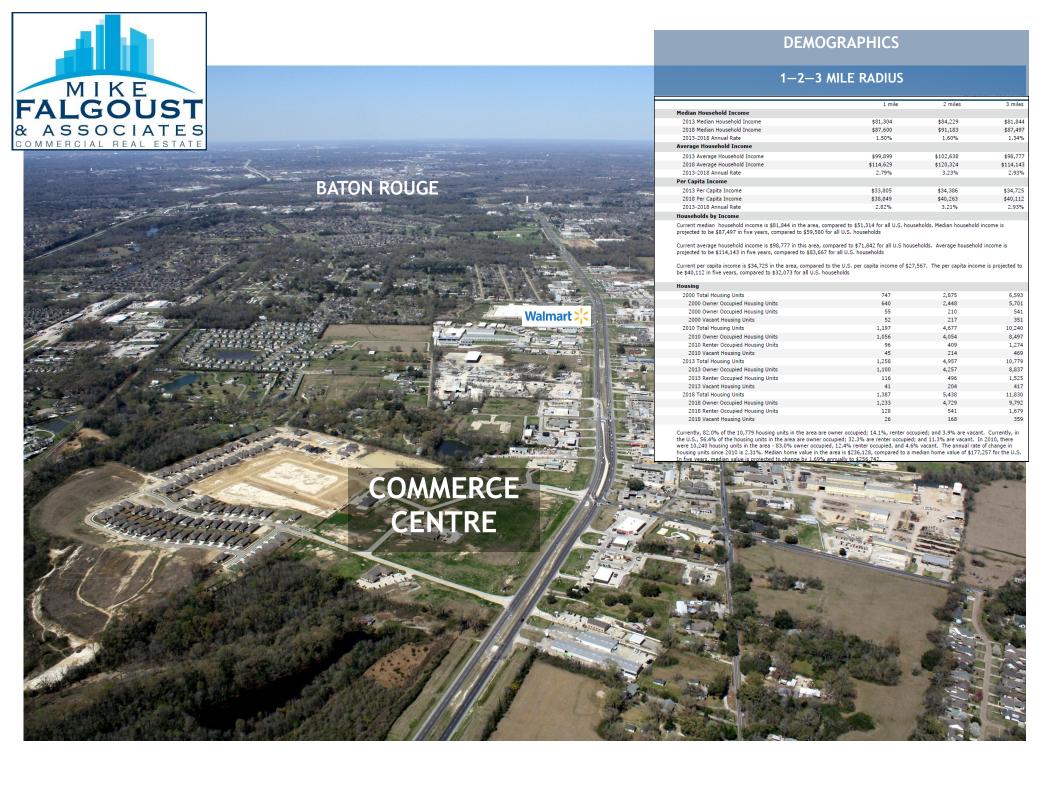

## COMMERCE CENTRE PARK RETAIL & OFFICE

Located Prairieville , LA @ the Intersection Airline Hwy. & Hwy 42

SALE or BUILD-TO-SUIT

MIKE FALGOUST & ASSOCIATES, LLC ● 10311 JEFFERSON HWY., STE A-1 ● BATON ROUGE, LA 70809 ● 225-778-5858 ● FAX 225-300-8081